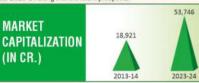

### Net Worth, Dividend and Market Capitalisation

The Net worth of the Company as on 31.03.2024 was Rs.11,812 crores. It scaled the highest ever market capitalisation of Rs.72,747 crores recently on 04.06.2024.