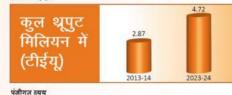

Business Volumes, Turnover and Proi tability On the operational front, your company has handled 4.7 million TEUs during the year registering a healthy growth of 8.2% over previous year. It achieved a growth of 7.1% in EXM throughput and 12.3% in Domestic throughput. With a surge in container handling and transportation volumes, in financial terms, your Company clocked a gross turnover of Rs.9,010 crores; an increase of 6.9% over previous year.

### बिजनेस वॉन्चम, टर्नओवर और लाभप्रदता

विणमध पारपूर, प्रजावर जार जानवता परिवालन के क्षेत्र में, आपले कंपनी ने वर्ष के दौरान 4.7 मिलियन टीइंयू का संचालन किया है, जो पिछले वर्ष की तुलना में 8.2% की अच्छी वृद्धि दर्ज करता है। इसने एक्जिम किया है, जो पिछत वर्ष को तुलनों में 8,2% की उंग्रेटफा वृांद दंज करता है। इसने पालजम सुपुट में 7.1% और आंतरिक सुपुट में 12.3% की वृद्धि तिसित की। वित्तीय इप्टि सं, केंट्रेनर हैंडलिंग और परिवहन मात्रा में वृद्धि के साथ, आपकी कंपनी ने 9.010 करोड़ रुपये का सकल कारोबार किया जोकि पिछते वर्ष की तुलना में 6.9% अधिक है। 2023-24 के लिए शुद्ध लाम 1.231 करोड़ रुपये था, जो पिछते वर्ष की तुलना में 5.3% की वृद्धि दर्ज करता है, जो परियालन दक्षता और लागत अनुकुलन पर हमारे जोर देने को दशोता है। किसी भी वित्तीय वर्ष में अब तक प्राप्त की गई कार्य-संघालन क्षमता, सकल कारोबार और शुद्ध लाभ सर्वाधिक रहें हैं ।