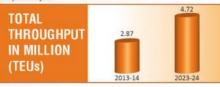

Business Volumes, Turnover and Proi tability On the operational front, your company has handled 4.7 million TEUs during the year registering a healthy growth of 8.2% over previous year. It achieved a growth of 7.1% in EXM throughput and 12.3% in Domestic throughput. With a surge in container handling and transportation volumes, in financial terms, your Company clocked a gross turnover of Rs.9,010 crores; an increase of 6.9% over previous year.