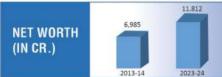

### Net Worth, Dividend and Market Capitalisation

The Net worth of the Company as on 31.03.2024 was Rs.11,812 crores. It scaled the highest ever market capitalisation of Rs.72,747 crores recently on 04.06.2024.